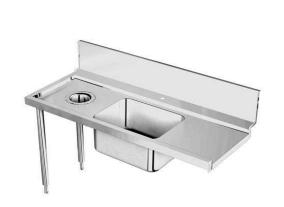

865413 (BHRPTBH16L)

Prewash table with bowl and hole for Rack Type Dishwasher, Left>Right, 1700 mm

### Item No.

Designed for rack type dishwashers. Constructed in 304 AISI stainless steel. Integrated splashback.

N. 2 square 40x40mm square legs with height-adjustable feet. Sink size 600x450x300mm with overflow pipe and drain hole. Waste scraping hole with a rubber ring. Basket direction: from left to right.

## **Main Features**

- Supplied knocked-down and easy to assemble.
- Designed for 500x500 mm dishwashing racks.
- The table is intended to be directly connected with the rack type in the loading side from left to right direction.
- Suitable to be installed alone with the rack type dishwasher to save space.

### Construction

- 304 AISI stainless steel construction throughout.
- Stainless steel feet 50 mm adjustable in height to ensure that tables drain back into the dishwasher.
- Equipped with scrape hole.
- Included splashback to prevent water spatter.
- Deep anti-drip profiles completely folded with lower edge for safe and easy cleaning.
- All surfaces smooth with polished finish.
- 40x40 mm square tubular legs in AISI 304 stainless steel
- To be secured to the dishwasher and fitted with one pair of legs at the other end.
- Optionally equipped with undershelf, pre-rinse unit, strainer basket and scrap plate.

### **Optional Accessories**

• 2 legs for floor mounted storing

|   | shelf                                     |     |        |  |
|---|-------------------------------------------|-----|--------|--|
| • | Dish scraper                              | PNC | 855297 |  |
| • | Floor fastening kit for 2 square legs     | PNC | 865386 |  |
| • | Removable bridge table, 800 mm            | PNC | 865418 |  |
| • | Removable bridge table with hole, 800 mm  | PNC | 865419 |  |
| • | Wall/floor mounted storing shelf, 1600 mm | PNC | 865421 |  |
| • | Undershelf for dishwasher table, 1700 mm  | PNC | 865483 |  |