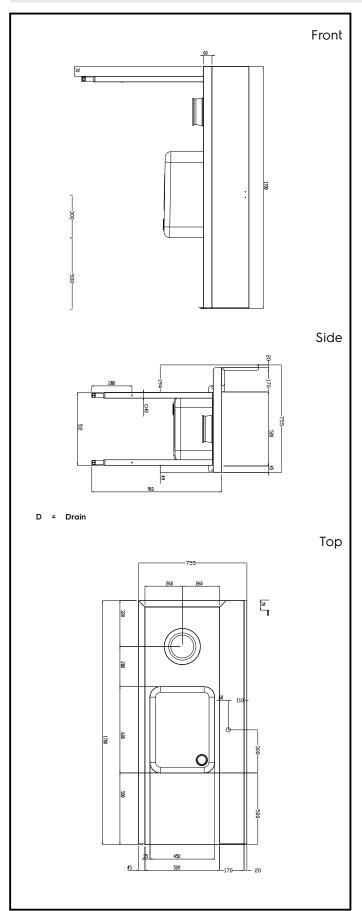

# **Key Information:**

External dimensions, Width:

865413 (BHRPTBH16L)1700 mmExternal dimensions, Depth:755 mmExternal dimensions, Height:1170 mmNet weight:30 kg

Splashback Dimensions,

Height: 260 mm

**Basin dimensions:** 